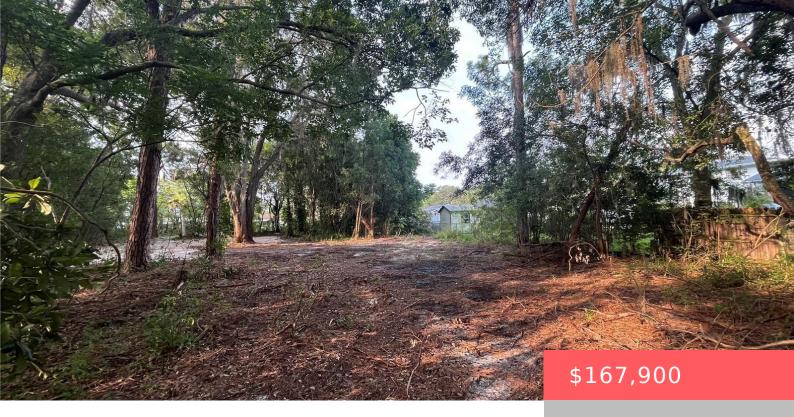

# REED CANAL ROAD, SOUTH DAYTONA, FL, 32119

https://comwire.com

Owner financing available. 3.55 acres in popular South Daytona area. Conveniently located to everything! Shopping, schools, medical facilities, the beach, and highways. Access through utility easement adjacent to 2901 LANTERN DR SOUTH DAYTONA, FL 32119-8519

### **Site Details**

**Acres:** 3.55 **Lot SqFt:** 154638.00

**Lot Frontage:** 435.00 **Lot Dimensions:** 435 x 335

Improvements: Cleared Utilities On Site: None

Front Exp: North Lot Description: 3 to < 5 Acres