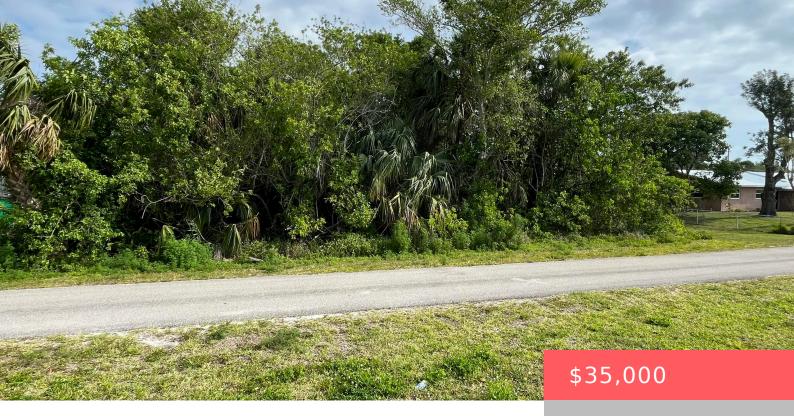

### **ROSARITA AVENUE, FORT PIERCE, FL, 34946**

https://comwire.com

Discover the perfect place to build your dream home on this beautiful 0.19-acre lot in a well-established neighborhood. With peaceful views of Taylor Creek, this property offers direct access to fishing and the tranquility of nature right outside your door. Enjoy the best of both worlds—a serene setting just minutes from shopping, schools, and everyday conveniences.

#### **Site Details**

Lot SqFt: 8100.00 Improvements: None

**Utilities On Site:** None **Waterfront Details:** Canal Width 121+

Front Exp: South View: Canal

**Lot Description:** < 1/4 Acre **Roads:** City/County Maint.

**Ground Cover:** Brush, Grassed