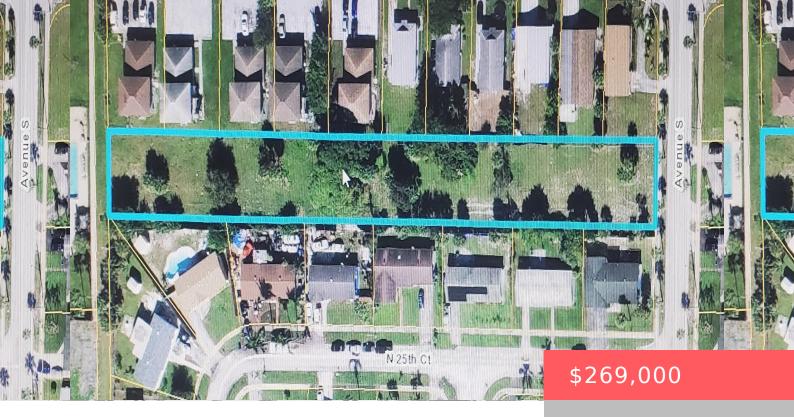

#### S AVENUE, RIVIERA BEACH, FL, 33404

https://comwire.com

Large 65 Ft. x 650 Ft. property along Avenue S. Ready for development. Almost 1 Acre / .94 Acres Total. 625 Ft. Long Spanning an entire block from Avenue S, Parcels like this rarely available. Zoned RS-6. Can possibly be subdivided for 5-6 Single family Lots.

### **Site Details**

**Lot SqFt:** 40946.00 **Lot Frontage:** 65.00

Utilities On Site: None Front Exp: East

**Lot Description:** 1/2 to < 1 Acre **Roads:** Public

**Ground Cover:** Grassed