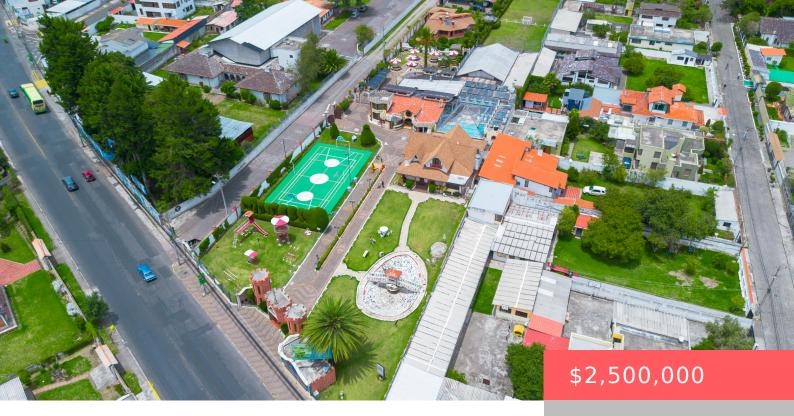

## S7-138 ILALO, OUT OF COUNTRY, OUT OF COUNTRY, 00000

https://comwire.com

This spectacular 85,027.41 SqFt space is perfect for events and recreational activities. With fully equipped facilities and the capacity to host large crowds, this property is the ideal location for a meeting center, celebrations, or the development of a business project.Key Features: Private Access via an exclusive gate connecting three properties. Recreational Areas: Playgrounds for + Read More