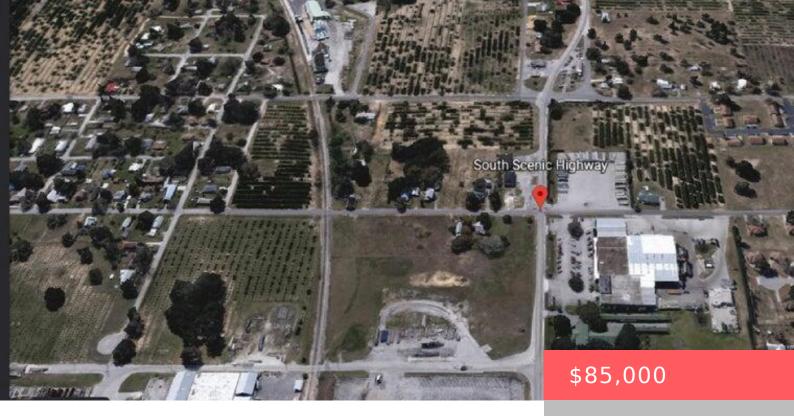

# SCENIC HWY SCENIC HWY HIGHWAY, FROSTPROOF, FL, 33843

https://comwire.com

Desirable lot available in Frostproof, it has easy quick access to the main roads. The location is just waiting for you to build your next dream home for your family. Great Opportunity for Investment. Minutes away from great schools, restaurants, shopping, and fun centers. Active

#### **Site Details**

Acres: 0.59 Improvements: Street Light, Cleared, Sidewalk

**Utilities On Site:** Electric, Phone Line **Front Exp:** West

**Lot Description:** 1/2 to < 1 Acre **Roads:** Public, Paved, Highway, State Road