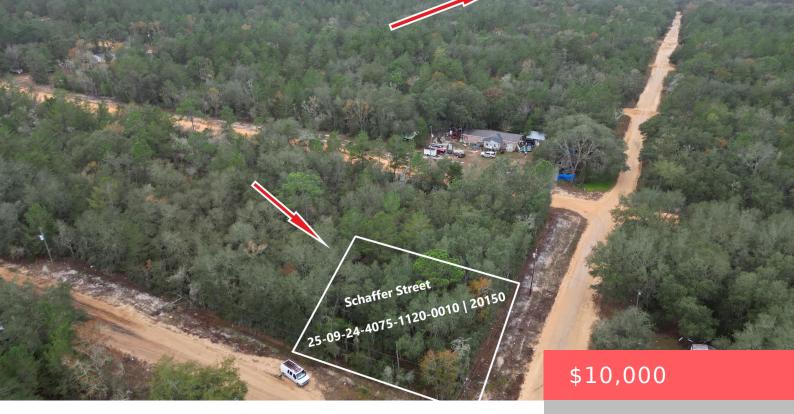

# 1000 SCHAFFER ST, INTERLACHEN, FL 32148, USA

https://comwire.com

Build your DREAM Home in an amazing location surrounded by many gorgeous lakes. So many neighbors are there already enjoying the wonderful location. Better Deal for 2/3 or 13 lots. A total of 13 LOTS are available FOR SALE! \*\*\*Let's make a Deal of your Dreams! \*\*\* Create your oasis, paradise, and realize the special

#### **Site Details**

**Acres:** 0.26 **Lot SqFt:** 9583.00

Improvements: None Utilities On Site: Electric Service Available, Other

Water, Sewer, Well Water

Front Exp: South View: Garden, Other

**Lot Description:** < 1/4 Acre, 1/4 to 1/2 Acre **Roads:** Dirt, Other