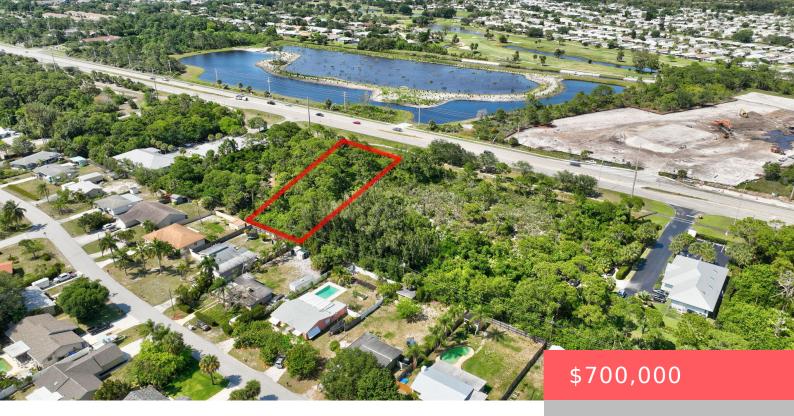

## 8259 SE CAMELLIA DR, HOBE SOUND, FL 33455, USA

https://comwire.com

Welcome to an exceptional opportunity to acquire .68 acres of prime commercial land in Hobe Sound, Florida. This property is surrounded by tons of new developments with over 400 units approved within a 2 mile radius, offering immense potential. Across the street they are currently developing a 3 story self storage facility. The zoning for + Read More • Active

## Site Details

Acres: 0.68 Utilities On Site: None Lot Description: 1/2 to < 1 Acre Ground Cover: Other Improvements: None Front Exp: East Roads: Country

**Building Details** 

Type: Commercial Land

Docs Available: Aerial