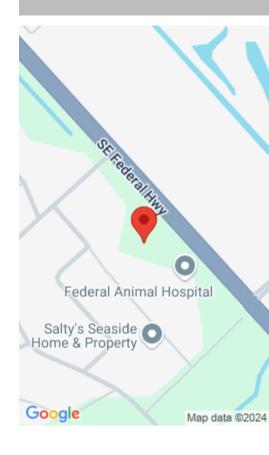

## 8259 SE CAMELLIA DR, HOBE SOUND, FL 33455, USA

https://comwire.com

Welcome to an exceptional opportunity to acquire .68 acres of prime commercial land in Hobe Sound, Florida. This property is surrounded by tons of new developments with over 400 units approved within a 2 mile radius, offering immense potential. Across the street they are currently developing a 3 story self storage facility. The zoning for + Read More • Active