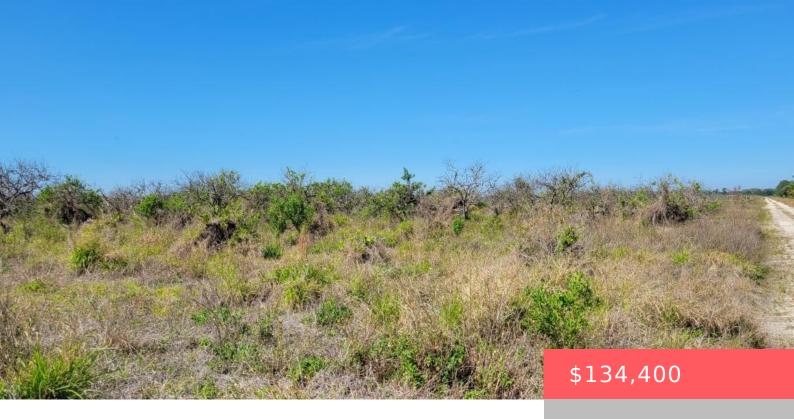

### **SEARS ROAD, LABELLE, FL, 33935**

https://comwire.com

9.6 Acres Come build your dream home or farm this land. Previously used as a grove. Lots of surrounding farm land and groves. This property is inside a water management district which maintains canals and roads. The fee for these services are included in yearly tax assessment by Hendry County. Seller has a recent survey

#### **Site Details**

Improvements: Grove Utilities On Site: None

Front Exp: South Lot Description: 5 to 10 Acres, Dirt Road, Shell Rock Road

Roads: County Road, Dirt Ground Cover: Grassed, Weeds