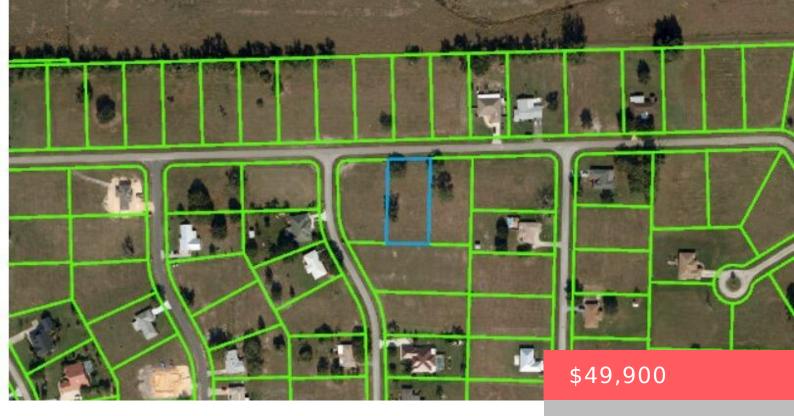

## SEBRING, FL, 33876

https://comwire.com

Great piece of land, roughly 0.5 acres, Ready to Build. Extremely Low HOA. Build your own Dream Home or Buy and Hold as an investment. Cleared and ready to go!

• Active

## **Site Details**

**Lot SqFt:** 24258.00 **Lot Dimensions:** 110.0 ft x 221.0 ft

Improvements: Cleared Utilities On Site: Electric

Front Exp: North Lot Description: 1/2 to < 1 Acre

Roads: Paved Ground Cover: Grassed