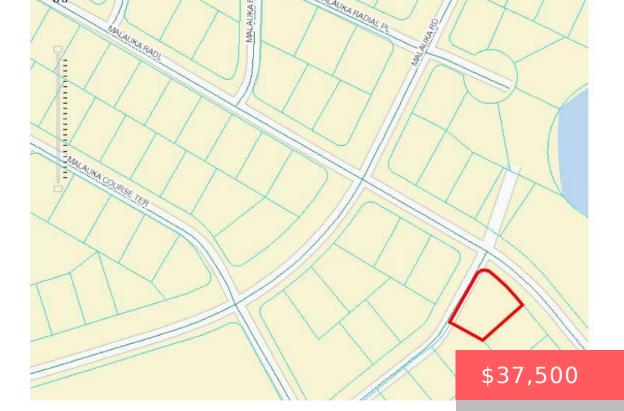

### 429 MALAUKA RADIAL, OCKLAWAHA, FL 32179, USA

https://comwire.com

Vacant Lot in upcoming area in Ocala. Don't wait. Prices are going up. This is a huge Corner Lot.

Active

#### **Site Details**

**Acres:** 0.34 **Lot SqFt:** 14606.00

**Lot Frontage:** 109.00 **Improvements:** None

Utilities On Site: None Front Exp: North

View: Lake, Pond, Preserve, River Lot Description: 1/4 to 1/2 Acre, Paved Road, Private

Road, Sidewalks, Treed Lot

Roads: Paved, Private Road Ground Cover: Other