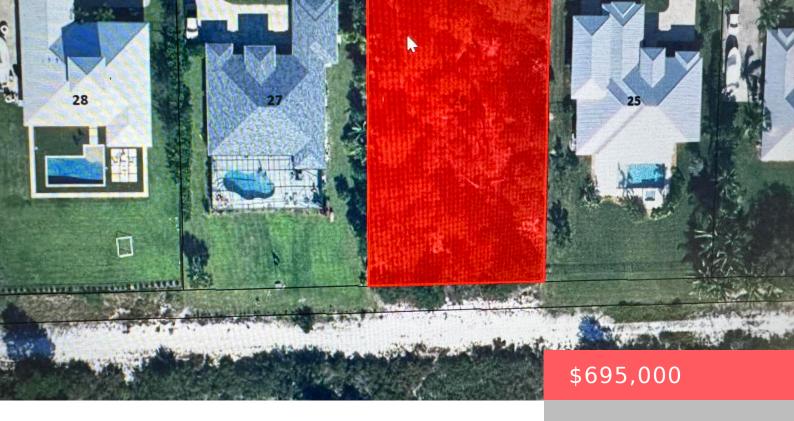

# 9127 SE SHARON ST, HOBE SOUND, FL 33455, USA

https://comwire.com

Directions: Take US 1 to SE Highborne Way, then turn left on Hibiscus Dr., and right on Sharon Street. Discover a beautiful single-family lot in the heart of Papaya Village, Hobe Sound. This 1/2 acre lot is perfectly positioned, backing up to the stunning Jonathan Dickinson State Park. Build your dream home in this highly desirable,

## **Basics**

Status: Active Listing Office Id: 303105

**Date added:** Added 2 months ago **Est. Taxes:** \$3,376.30

For Sale: No For Lease: No

**Listing Office Name:** Illustrated Properties LLC (Jupiter)

#### **Site Details**

Improvements: Septic Utilities On Site: Sewer, Well Water

Front Exp: North Lot Description: 1/2 to < 1 Acre,1/4 to 1/2 Acre

**Roads:** Paved **Ground Cover:** Other

**HOA Fee/Month:** \$0