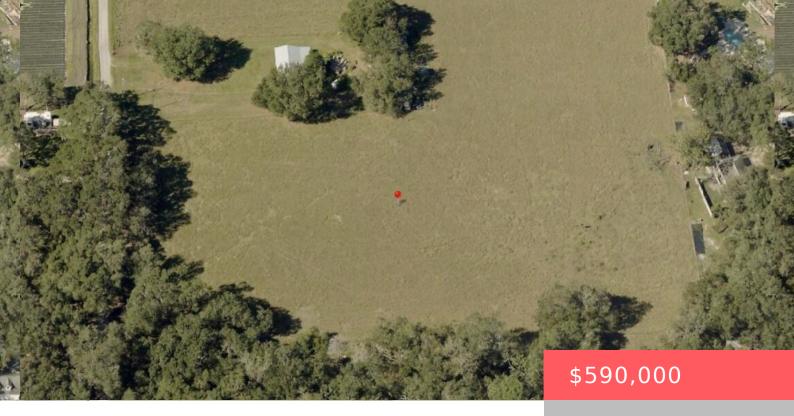

# 5022 SLATEN RD, PLANT CITY, FL 33566, USA

https://comwire.com

Owner Financing Available! 20% down with a 5.5% interest rate over 15 years. Build your dream home or farm with this rare opportunity to purchase a cleared 5 acre lot located on Slaten Rd. The property is zoned AS-1 (agricultural single family 1 ut per ac) This beautiful lot is South facing and ready to + Read More

### **Site Details**

**Acres:** 5.00

Utilities On Site: None

**Lot Description:** 5 to 10 Acres

**Ground Cover:** Grassed

Improvements: Cleared

Front Exp: South

Roads: County Road