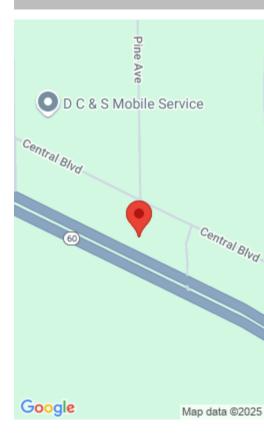

# 5815 PINE AVE, YEEHAW JUNCTION, FL 34972, USA

https://comwire.com

Almost a half-acre of land located west of Vero Beach and near Florida Turnpike. Very convenient for commuters. This is prime location along Highway 60 near the Yeehaw Junction. Drive by today to see if you would love to make this lot yours! seconds from I95/Turnpike and less than an hour drive to the beaches + Read More