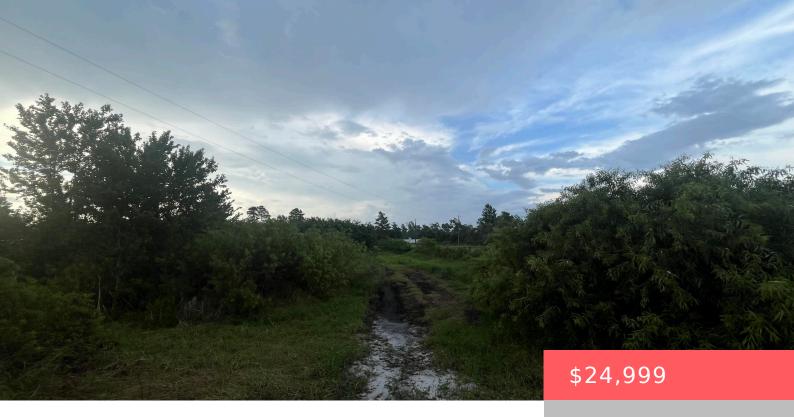

# 5815 PINE AVE, YEEHAW JUNCTION, FL 34972, USA

https://comwire.com

Almost a half-acre of land located west of Vero Beach and near Florida Turnpike. Very convenient for commuters. This is prime location along Highway 60 near the Yeehaw Junction. Drive by today to see if you would love to make this lot yours! seconds from I95/Turnpike and less than an hour drive to the beaches + Read More

#### **Site Details**

**Acres:** 0.40 **Lot SqFt:** 17424.00

**Lot Frontage:** 135.00 **Lot Dimensions:** 135 X 145

Improvements: None Utilities On Site: None

Front Exp: North Lot Description: 1/4 to 1/2 Acre

**Roads:** Paved **Ground Cover:** Other