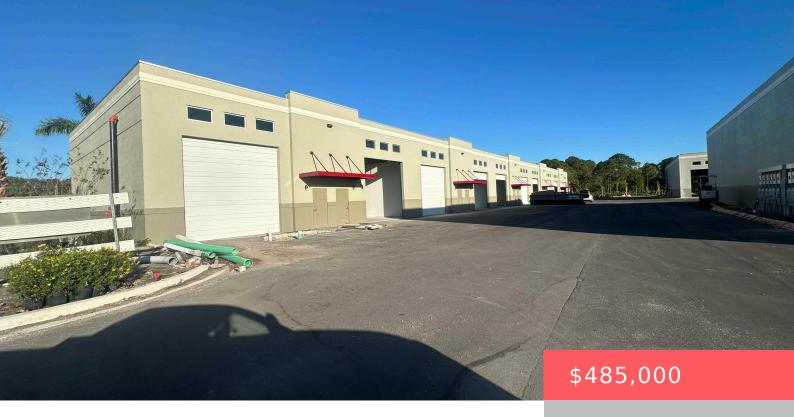

## **STUART, FL, 34994**

https://comwire.com

The site will consist of total of four warehouse buildings with a total of 64 units with only a few left! The Hobe Sound Auto Vault Storage will be the third location in the Treasure Coast area for storing automobiles, and other high value assets. Situated on a 6.67 acre land; some of the site

## **Building Details**

Type: Flex Space Building Type: Commercial Condo, Special Purpose, Storage/

Warehouse

Stories: 1.0 Heating: Central

Floor covering: Concrete Roof: Metal

Cooling: Central Docs Available: None