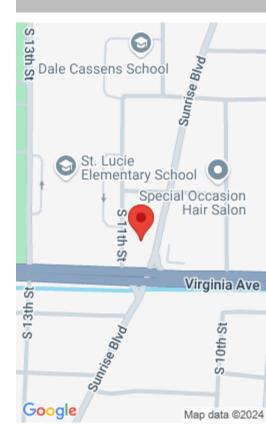

# 2207 SUNRISE BLVD, FORT PIERCE, FL 34950, USA

https://comwire.com

Vacant lot zoned for offices/medical services/cafe or small restaurant, with other conditionally approved uses. Tons of traffic and great visibility, located close to Lawnwood.