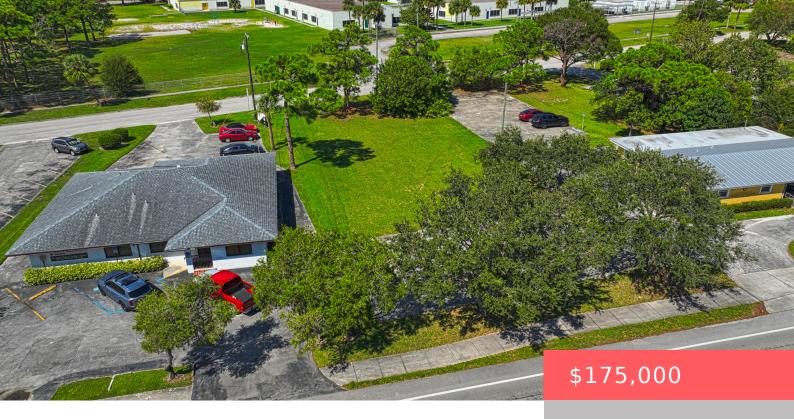

# 2207 SUNRISE BLVD, FORT PIERCE, FL 34950, USA

https://comwire.com

Vacant lot zoned for offices/medical services/cafe or small restaurant, with other conditionally approved uses. Tons of traffic and great visibility, located close to Lawnwood.

### **Site Details**

Lot SqFt: 14810.00 Improvements: Cleared

Utilities On Site: None Front Exp: East

**Lot Description:** 1/4 to 1/2 Acre **Roads:** City/County Maint.

**Ground Cover:** Grassed

## **Building Details**

Type: Commercial Land Docs Available: Aerial