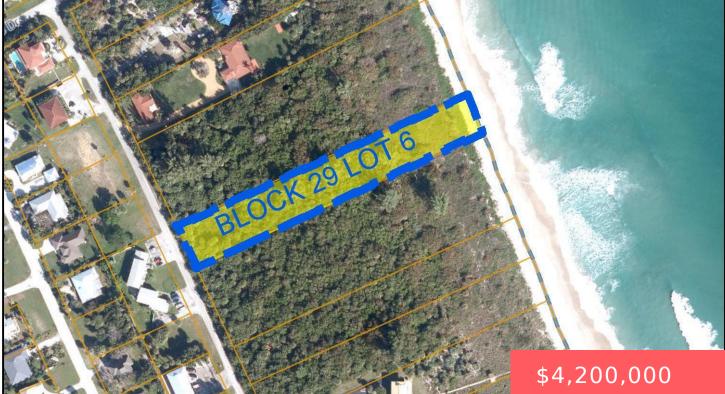

#### 2313 TAMARIND DR, FORT PIERCE, FL 34949, **USA**

https://comwire.com

Imagine waking up to the sounds of waves and the first light of dawn streaking across the ocean's horizon. This 1.2-acre oceanfront lot on North Hutchinson Island offers a rare opportunity to build a grand estate that embodies luxury and privacy. With 100 feet of pristine ocean frontage, the potential for breathtaking views and a

## Site Details

Acres: 1.20 Lot Frontage: 100.00 Improvements: None Waterfrontage: 100

Front Exp: West Lot Description: 1 to < 2 Acres,East of US-1,Paved Road

Ground Cover: Brush Special Info: Comforms to Zoning Lot SqFt: 52272.00 Lot Dimensions: 100 X 738.05 Utilities On Site: None Waterfront Details: Ocean Access,Oceanfront View: Ocean,Other Roads: County Road,Paved Soil Type: Sand