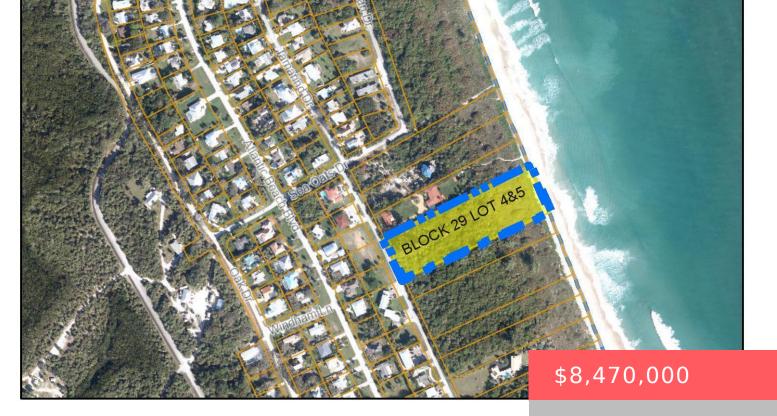

# 2320 TAMARIND DR, FORT PIERCE, FL 34949, USA

https://comwire.com

Envision a breathtaking estate perched on a sprawling 2.42-acre double lot, where the majestic Atlantic Ocean meets the serene Ft. Pierce Inlet. This is a rare opportunity to craft a luxurious single-family home or an expansive family compound, surrounded by the natural beauty of a park-like setting. With over 237 feet of ocean frontage and

#### **Site Details**

**Acres:** 2.42 **Lot SqFt:** 105415.00

**Lot Frontage:** 209.71 **Lot Dimensions:** 209.71 X 745.38

Improvements: Fenced Utilities On Site: None

Waterfront Details: Oceanfront

Front Exp: West View: Ocean,Other

**Lot Description:** 2 to < 3 Acres, East of US-1, Paved **Roads:** County Road, Paved, Public

Road, Treed Lot

Ground Cover: Brush Soil Type: Sand

Special Info: Comforms to Zoning