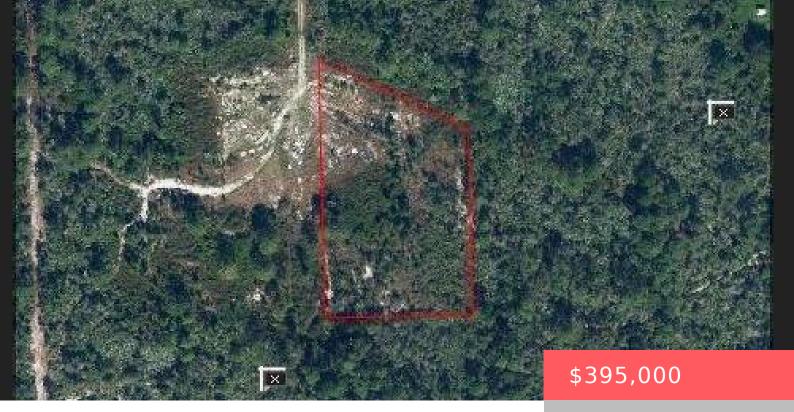

#### TAMPA TRL SHAWNEE AVENUE, FORT PIERCE, FL, 34946

https://comwire.com

• Active

## Site Details

| Improvements: Cleared     | Utilities On Site: Other Water, Sewer |
|---------------------------|---------------------------------------|
| Front Exp: East           | Lot Description: 2 to < 3 Acres       |
| Roads: City/County Maint. | Ground Cover: Other                   |

## **Building Details**

Type: Industrial Land

Docs Available: Survey