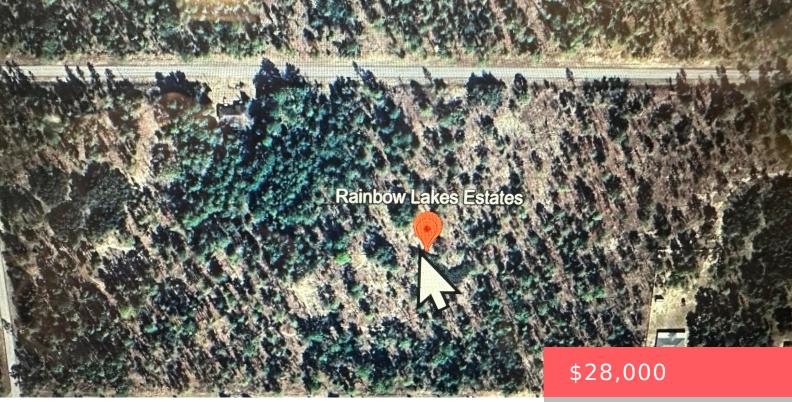

# 22025 NECTARINE HILL LN, DUNNELLON, FL 34431, USA

https://comwire.com

Amazing area with .99 acre lot in Rainbow Lakes . This is a growing area and is close to World Equestrian Center. Homes built in area.

#### **Site Details**

Improvements: None Utilities On Site: None

Front Exp: South View: Other

**Lot Description:** 1/2 to < 1 Acre **Roads:** County Road

**Ground Cover: Brush** 