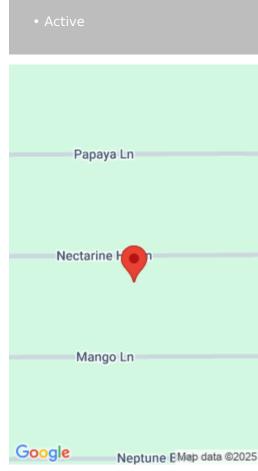

# 22025 NECTARINE HILL LN, DUNNELLON, FL 34431, USA

https://comwire.com

Amazing area with .99 acre lot in Rainbow Lakes . This is a growing area and is close to World Equestrian Center. Homes built in area.

**Status:** Active

**Listing Office Name:** The Keyes Company

Listing updated: January 17, 2025 at 7:46 am