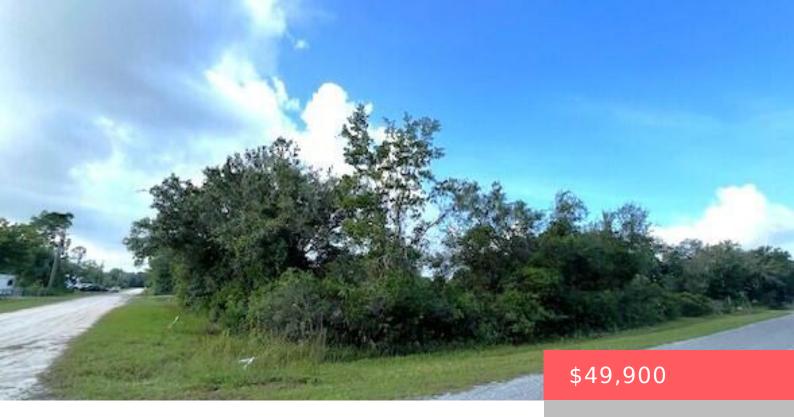

# 1025 SE 38TH TER, OKEECHOBEE, FL 34974, USA

https://comwire.com

Corner to corner lot on paved road in Orange Blossom Ranches, Okeechobee Florida, available for your new Florida home. No HOA, Flood Zone X, electric nearby. Located north of Lake Okeechobee. Buy and build or hold for investment. Active

### **Site Details**

**Acres:** 0.50 **Lot SqFt:** 22139.00

**Lot Frontage:** 210.00 **Lot Dimensions:** 210x105

Improvements: None Utilities On Site: None

Front Exp: North Lot Description: 1/2 to < 1 Acre

**Roads:** Paved **Ground Cover:** Brush