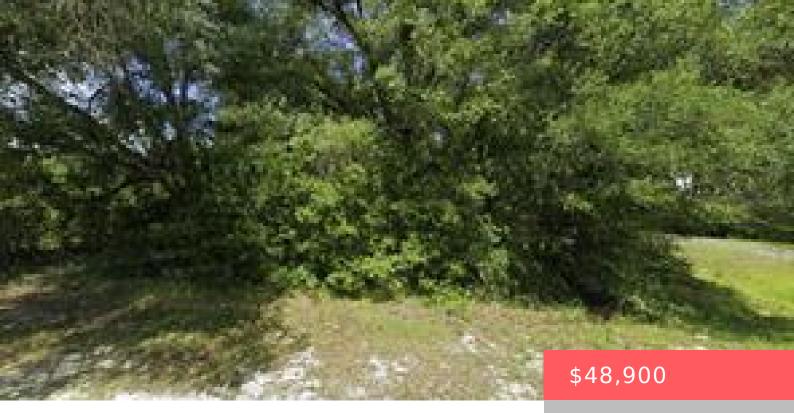

## TBD 136TH COURT, DUNNELLON, FL, 34432 https://comwire.com

Build your dream house on this beautiful 1.12 corner acre lot on a paved road in desirable Rolling Ranch Estates with No HOA and not in a flood zone. New and existing homes already in the area waiting for your home to be built. Electricity nearby making it easy to access power. Quiet neighborhood, minutes + Read More • Active

## Site Details

| Acres: 1.12          |  |
|----------------------|--|
| Lot Frontage: 390.00 |  |
| Improvements: None   |  |
| Front Exp: North     |  |
| Roads: Paved         |  |

Lot SqFt: 48787.00 Lot Dimensions: 390x125 Utilities On Site: None Lot Description: 1 to < 2 Acres Ground Cover: Other