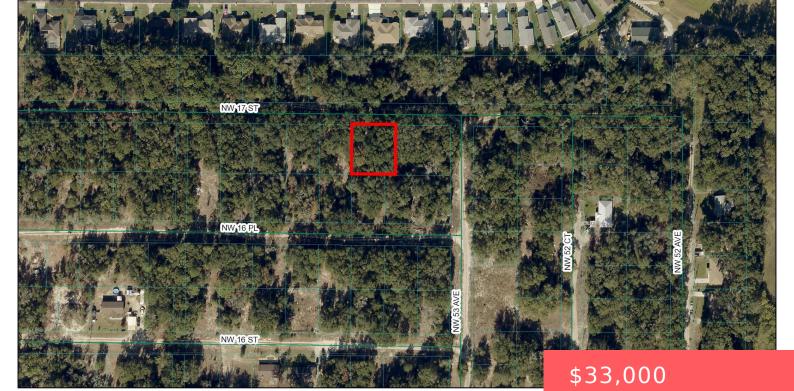

## 5325 NW 16TH PL, OCALA, FL 34482, USA

https://comwire.com

Ocala Ridge lot available for your Florida home, located in Ocala, Marion County Florida. Buy and build or hold for investment. • Active

### **Site Details**

**Acres:** 0.26 **Lot SqFt:** 11326.00

Lot Frontage: 100.00 Lot Dimensions: 100x112

Improvements: None Utilities On Site: None

Front Exp: North Lot Description: 1/4 to 1/2 Acre

Roads: Dirt Ground Cover: Brush