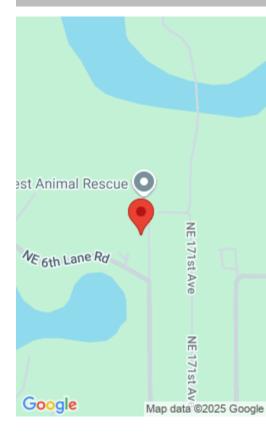

# TBD 170TH COURT, SILVER SPRINGS, FL, 34488

https://comwire.com

Bring or build your dream home on this beautiful, high and dry 0.43-acre lot in Silver Springs. Enjoy the freedom of no HOA or deed restrictions, bringing your RV and boat along! Mobile homes are also welcome. For even more space, the adjacent lot is also available, offering the potential for a combined 0.86 acres.