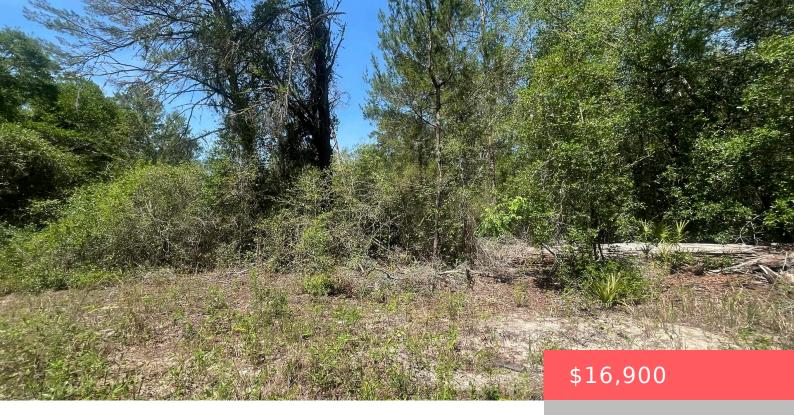

# TBD 170TH COURT, SILVER SPRINGS, FL, 34488

https://comwire.com

Bring or build your dream home on this beautiful, high and dry 0.43-acre lot in Silver Springs. Enjoy the freedom of no HOA or deed restrictions, bringing your RV and boat along! Mobile homes are also welcome. For even more space, the adjacent lot is also available, offering the potential for a combined 0.86 acres.

#### **Site Details**

Acres: 0.43 Lot Dimensions: 150x125

Improvements: None Utilities On Site: None

Front Exp: East Lot Description: 1/4 to 1/2 Acre

**Roads:** Dirt **Ground Cover:** Other