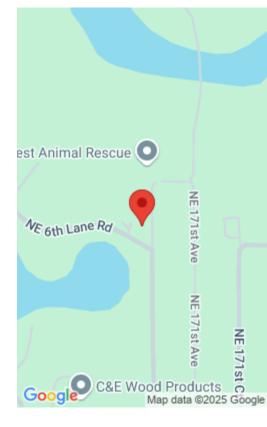

# TBD 170TH COURT, SILVER SPRINGS, FL, 34488

https://comwire.com

Bring or build your dream home on this beautiful, high and dry 0.43-acre lot in Silver Springs. Enjoy the freedom of no HOA or deed restrictions, bringing your RV and boat along! Mobile homes are also welcome. For even more space, the adjacent lot is also available, offering the potential for a combined 0.86 acres.