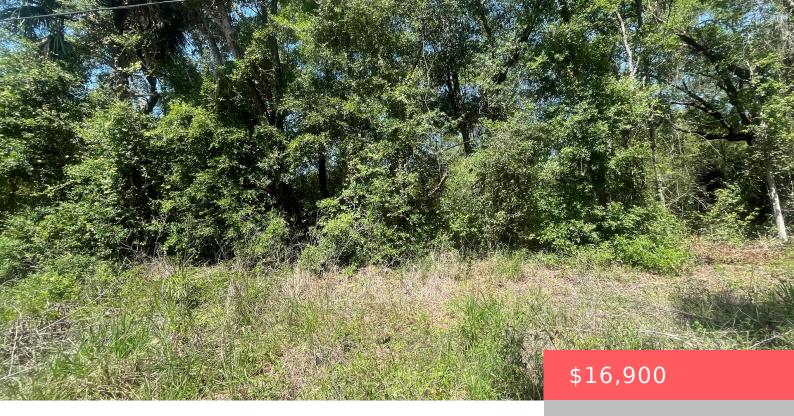

# TBD 170TH COURT, SILVER SPRINGS, FL, 34488

https://comwire.com

Bring or build your dream home on this beautiful, high and dry 0.43-acre lot in Silver Springs. Enjoy the freedom of no HOA or deed restrictions, bringing your RV and boat along! Mobile homes are also welcome. For even more space, the adjacent lot is also available, offering the potential for a combined 0.86 acres.

#### **Site Details**

**Acres:** 0.43 **Lot SqFt:** 18731.00

Utilities On Site: None Front Exp: North

**Lot Description:** 1/4 to 1/2 Acre **Roads:** Dirt

**Ground Cover:** Other