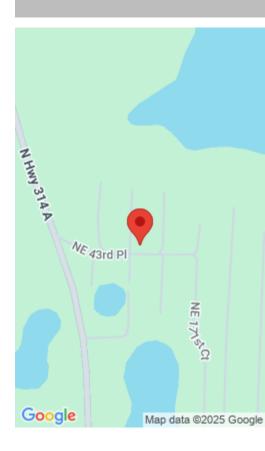

## 17025 NE 43RD PL, SILVER SPRINGS, FL 34488, USA

https://comwire.com

Corner Vacant Residential Land.

• Active

Basics

| <b>Comwire last checked:</b> 4:23 am on June 16, 2025 | Listing updated: January 17, 2025 at 3:52 am                  |
|-------------------------------------------------------|---------------------------------------------------------------|
| Days on Comwire: 257                                  | Status: Active                                                |
| Listing Office Id: 500350                             | Date added: October 02, 2024 at 10:43 am                      |
| Est. Taxes: \$54.17                                   | For Sale: No                                                  |
| For Lease: No                                         | Listing Office Name: Weichert Realtors-Sunshine<br>Properties |

## Site Details

| Improvements: None        | Utilities On Site: None     |
|---------------------------|-----------------------------|
| Front Exp: West           | Lot Description: < 1/4 Acre |
| Roads: City/County Maint. | Ground Cover: Other         |