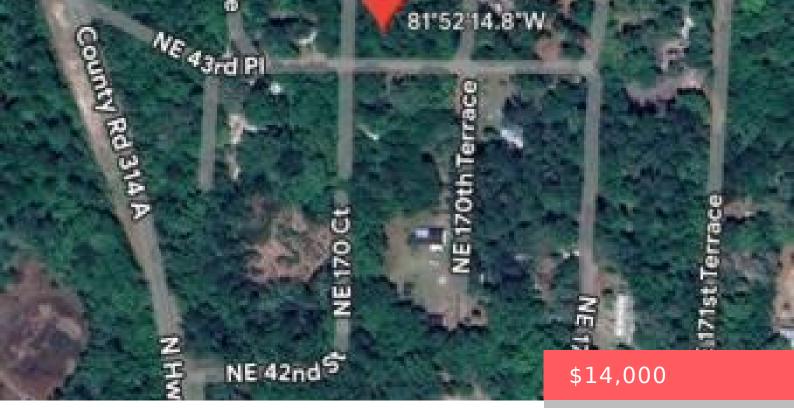

## 17025 NE 43RD PL, SILVER SPRINGS, FL 34488, USA

https://comwire.com

Corner Vacant Residential Land.

• Active

Basics

| <b>Comwire last checked:</b> 4:23 am on June 16, 2025 | Listing updated: January 17, 2025 at 3:52 am                  |
|-------------------------------------------------------|---------------------------------------------------------------|
| Days on Comwire: 257                                  | Status: Active                                                |
| Listing Office Id: 500350                             | Date added: October 02, 2024 at 10:43 am                      |
| Est. Taxes: \$54.17                                   | For Sale: No                                                  |
| For Lease: No                                         | Listing Office Name: Weichert Realtors-Sunshine<br>Properties |

## Site Details

| Improvements: None        | Utilities On Site: None     |
|---------------------------|-----------------------------|
| Front Exp: West           | Lot Description: < 1/4 Acre |
| Roads: City/County Maint. | Ground Cover: Other         |