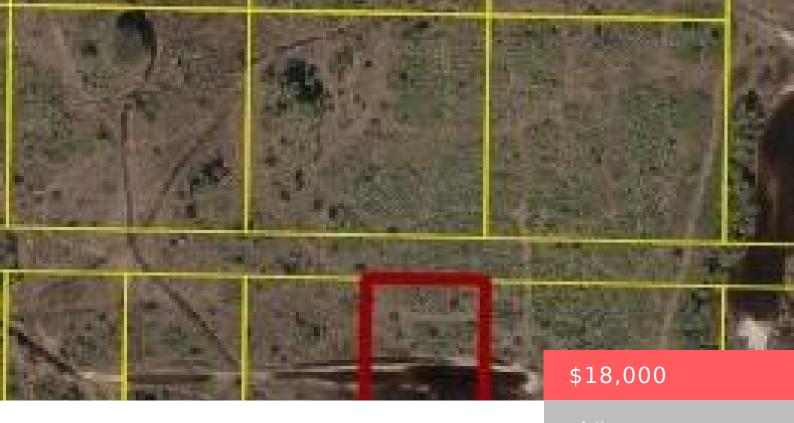

#### TBD 316TH STREET, OKEECHOBEE, FL, 34972

https://comwire.com

This is an area that backs up to Kissimmee Prairie Preserve.

Listing Office Id: 276536909

**Lot size: 1.25** sq ft **Price/Acre:** \$14,400

For Lease: No

## **Site Details**

**Acres:** 1.25 **Lot SqFt:** 54450.00

Improvements: None Utilities On Site: None

Front Exp: North Lot Description: 1 to < 2 Acres, Public Road

**Subdiv Info:** None **Roads:** Dirt

Ground Cover: Other