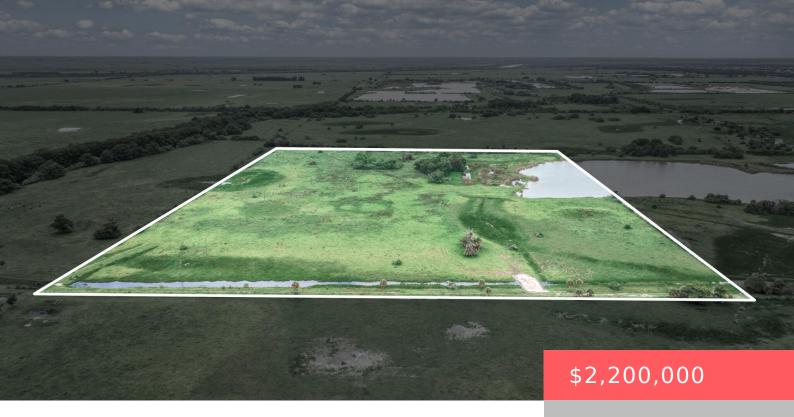

#### TBD 40 AVENUE, OKEECHOBEE, FL, 34972

https://comwire.com

40 ACRES OF LAND WITH A LAKE... PERFECT FOR A SECLUDED AND PRIVATE HOME WITH HORSES OR CATTLE OR ANY OTHER ANIMAL... ARE YOU READY TO BUILD YOUR DREAM HOME? HOW ABOUT A HORSE RANCH? DREAM BIG... SCHEDULE A PRIVATE SHOWING TODAY...THIS PROPERTY IS A FEW MINUTES AWAY FROM THE HIGHWAY, WALMART, SHOPS AND RESTAURANTS.

## **Site Details**

**Acres:** 40.00 **Lot SqFt:** 3486542.00

Improvements: Drainage, Pasture Utilities On Site: None

Waterfront Details: Lake Front Exp: East

View: Lake Lot Description: 26 to 50 Acres,50+ Acres,Dirt Road,Shell

Rock Road

Subdiv Info: None Roads: Dirt

**Ground Cover:** Grassed,Other **Special Info:** Easements

## **Building Details**

**Type:** Agricultural **Docs Available:** Survey