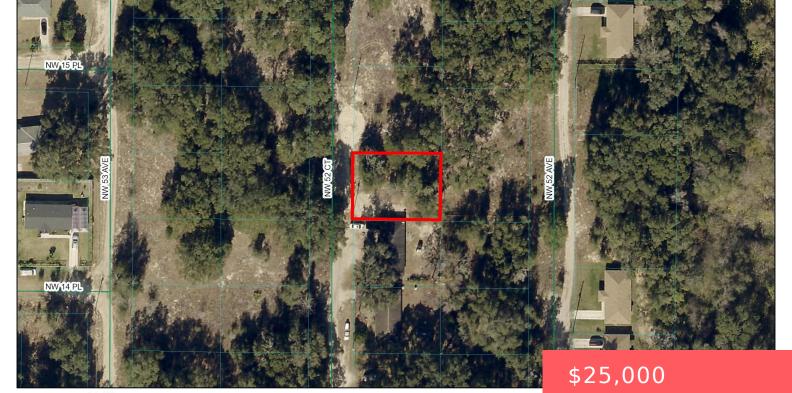

### 1465 NW 52ND CT, OCALA, FL 34482, USA

https://comwire.com

Ocala Ridge lot available in Marion County Florida. No HOA. Short drive to World Equestrian Center. Buy and build or hold for investment.

• Active

### **Site Details**

**Acres:** 0.17 **Lot SqFt:** 7405.00

Lot Frontage: 75.00 Lot Dimensions: 75x100 Improvements: None Utilities On Site: None

Front Exp: West Lot Description: < 1/4 Acre

Roads: Dirt Ground Cover: Brush