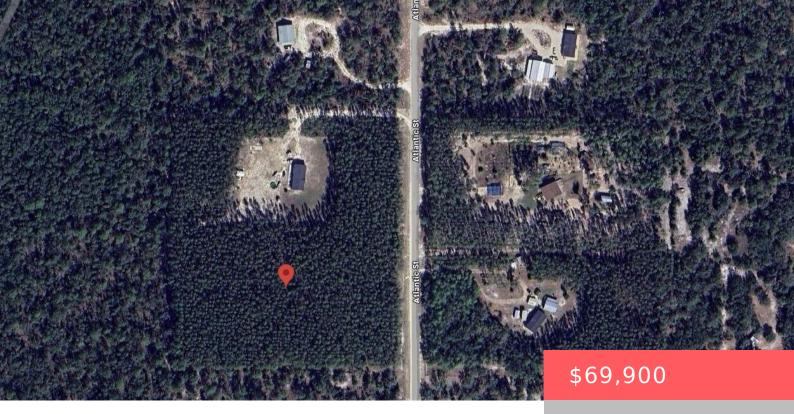

### TBD ATLANTIC, PERRY, FL, 32348

https://comwire.com

Don't miss the opportunity to own these high and dry 5 acres in the sought-after Ocean Pond area! Ideal for building a custom home, placing a mobile home, or setting up a camp for fishing and hunting enthusiasts. It's conveniently located just minutes from Keaton Beach's public boat ramp and beach, and a short drive

## **Site Details**

**Acres:** 5.00 **Lot SqFt:** 217800.00

Utilities On Site: None Front Exp: East

**Lot Description:** 5 to 10 Acres **Roads:** Dirt

**Ground Cover:** Other