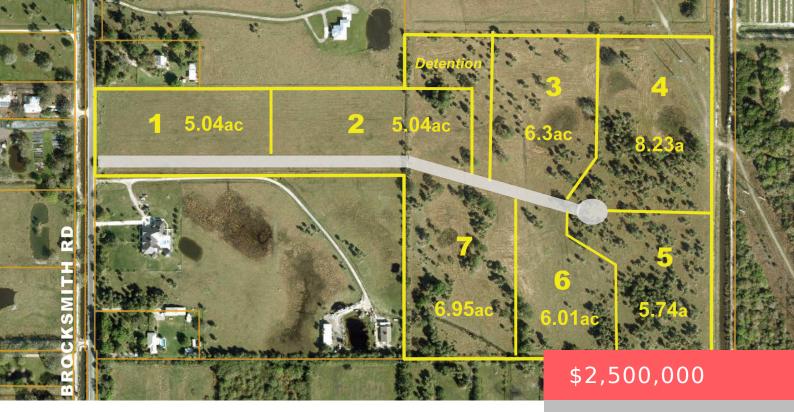

# TBD BROCKSMITH ROAD, FORT PIERCE, FL, 34945

https://comwire.com

This Fully Approved 7-Lot Subdivision is located in an area of equestrian homesites and ranchettes. Its 5ac to 8ac lots are similar in size to surrounding developed parcels. Site would also make an excellent Estate Homesite for a discriminating buyer seeking privacy. Oaks, Sabal Palms & Pines dot the majority of the property.Brocksmith Road is

### Site Details

Acres: 50.10

Utilities On Site: None

Lot Description: 26 to 50 Acres,50+ Acres,Paved Road,Public Road,Treed Lot,West of US-1

Ground Cover: Grassed, Weeds

Improvements: Cleared, Drainage, Fenced, Pasture Front Exp: West Roads: City/County Maint., Country, County Road, Paved

#### **Building Details**

Type: Agricultural

**Docs Available:** Aerial, Plans, Plat Maps, Survey