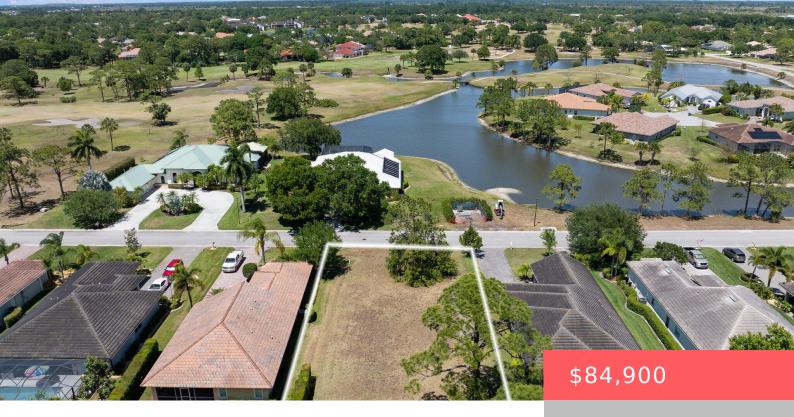

# 2664 CONIFER DR, FORT PIERCE, FL 34951, USA

https://comwire.com

Build your dream home on the preserve in the desirable gated golf course community of Meadowood! The golf course has undergone a \$2M renovation with all new greens and green side bunkers. THIS LOT OFFERS A SURVEY & HOUSE PLANS!

## **Site Details**

**Acres:** 0.22 **Lot SqFt:** 9757.00

Lot Frontage: 65.00 Improvements: None

Utilities On Site: None Front Exp: North

**View:** Preserve **Lot Description:** < 1/4 Acre,Interior

Lot,Paved Road,West of US-1