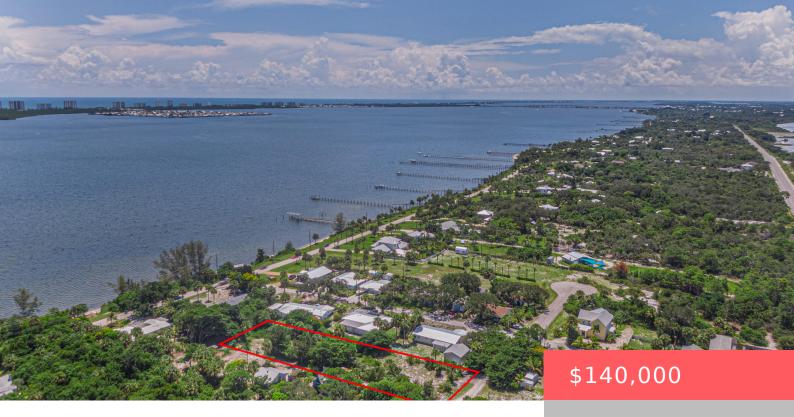

# TBD CONKLIN WAY WAY, JENSEN BEACH, FL, 34957

https://comwire.com

High and dry 1/2 acre with Intercostal views! Quick access to down town Jensen Beach, the causeway and Hutchinson Island Beaches.

• Active

#### **Site Details**

**Acres:** 0.50 **Lot SqFt:** 21780.00

**Lot Frontage:** 70.00 **Lot Dimensions:**  $70 \times 310$ 

Improvements: None Utilities On Site: None

Front Exp: West View: Intracoastal

**Lot Description:** 1/2 to < 1 Acre **Roads:** Dirt, Gravel / Lime, Other, Private Road