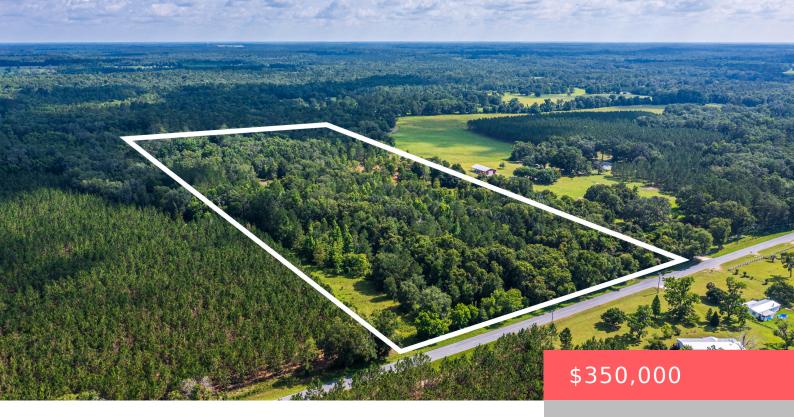

## 6504 CO RD 252, WELLBORN, FL 32094, USA

https://comwire.com

This flat, high and dry 33.69 ACRES is an undeveloped lot that offers potential for various purposes. Whether you're looking to build your dream home, start a farm, or invest in future development, this acreage provides opportunities. Address is TBA

**Lot size: 33.69** sq ft Price/Acre: \$10,388.84

For Lease: No

### **Site Details**

**Acres: 33.69 Lot SqFt:** 1467536.40

Improvements: None Utilities On Site: None

View: Other, Preserve Front Exp: South

**Lot Description:** 26 to 50 Acres, Dirt Road, Freeway Access, Public

Road.Treed Lot.West of US-1

**Ground Cover:** Brush, Grassed