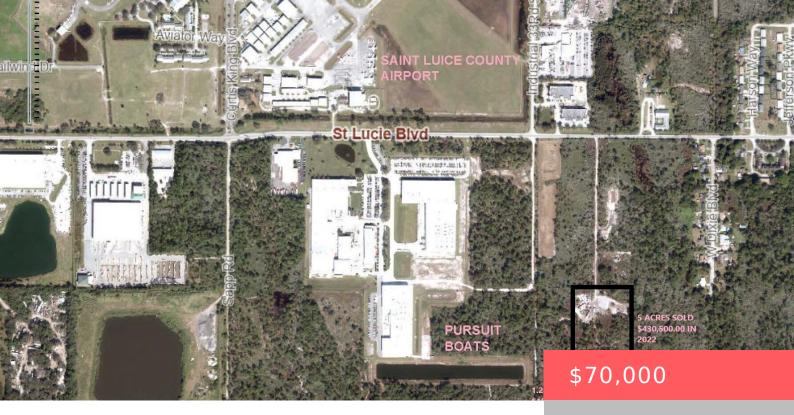

## FJHW+4V FORT PIERCE NORTH, FL, USA https://comwire.com

.92 ACRE OFF AIRPORT RD LOCATED IN AN UP-AND-COMING SECTION OF SAINT LUCIE COUNTY. SAINT LUCIE COUNTY INTERNATIONAL AIRPORT LOCATED 1/2 MILE FROM SUBJECT PROPERTY. THERE ARE MANY USES AND ENDLESS POSSIBILITIES WITH THIS NICE-SIZED PARCEL WITH DEMENTIONS OF 305' X 133'. MANY RECENT SALES IN THE NEIGHBORHOOD HAVE CAUSED THE COUNTY TO RAISE JUST + Read More • Active

## Site Details

| Acres: 0.92                   | Lot SqFt: 40075.00                                |
|-------------------------------|---------------------------------------------------|
| Lot Frontage: 305.34          | Lot Dimensions: 305.34' X 133.00'                 |
| Improvements: None            | Utilities On Site: None                           |
| Front Exp: West               | <b>Lot Description:</b> 1/2 to < 1 Acre,Treed Lot |
| Subdiv Info: None             | Roads: No Access Road                             |
| Ground Cover: Brush, Palmetto |                                                   |