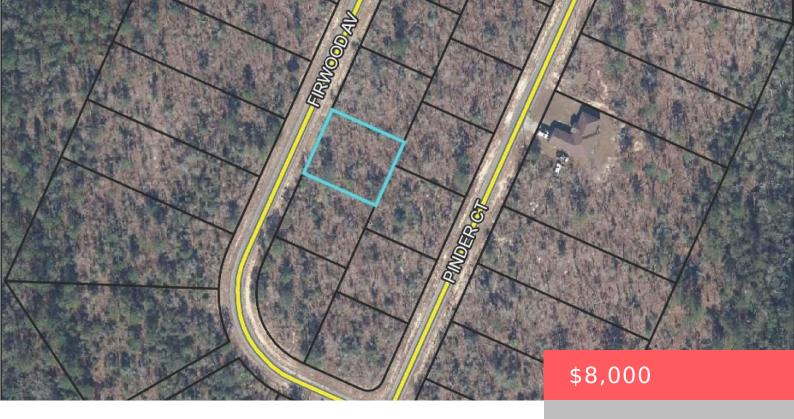

## 3675 PINDER CT, CHIPLEY, FL 32428, USA

https://comwire.com

Active

#### **Site Details**

**Acres:** 0.31 **Lot SqFt:** 13721.00

**Lot Frontage:** 110.00 **Lot Dimensions:** 110.0 ft  $\times$  0.0 ft

Improvements: None Utilities On Site: Cable, Electric Service Available

Front Exp: Northwest Lot Description: 1/4 to 1/2 Acre, Private Road, Public Road, Treed Lot

**Subdiv Info:** Golf Course **Roads:** City/County Maint.,Paved,Public

**Ground Cover:** Brush **Soil Type:** Dirt, Sand