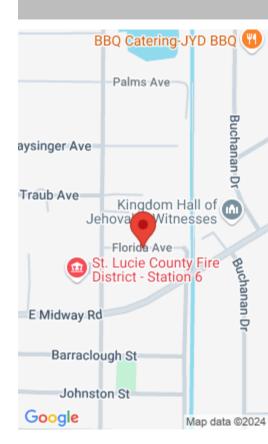

https://comwire.com

.34 of an acre with 3 adjacent lots also available

\$79,900

Active