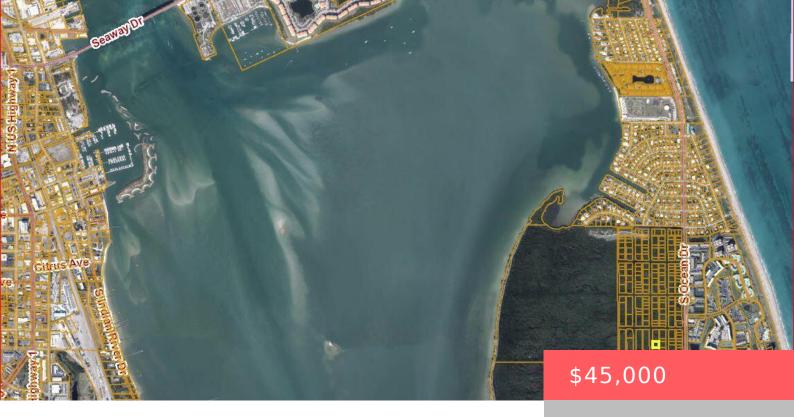

### CPQ7+V3 FORT PIERCE, FL, USA

https://comwire.com

Do not miss this perfect opportunity to own a future investment on South Hutchinson island. Only lot 19 is for sale. The lot is .17 acres and although it is not buildable at this time, it is close to beaches, restaurants and all of the entertainment South Hutchinson Island has to offer.

Lot size: 0.17 sq ft

Price/Acre: \$264,705.88

For Lease: No

#### **Site Details**

**Acres:** 0.17 **Lot SqFt:** 23087.00

Improvements: None Utilities On Site: None

Front Exp: East Lot Description: < 1/4 Acre,1/2 to < 1 Acre

Roads: No Access Road Ground Cover: Brush