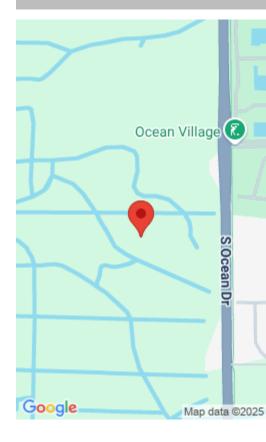

### CPQ7+V3 FORT PIERCE, FL, USA

https://comwire.com

Do not miss this perfect opportunity to own a future investment on South Hutchinson island. Only lot 19 is for sale. The lot is .17 acres and although it is not buildable at this time, it is close to beaches, restaurants and all of the entertainment South Hutchinson Island has to offer.

#### **Site Details**

**Acres:** 0.17 **Lot SqFt:** 23087.00

Improvements: None Utilities On Site: None

Front Exp: East Lot Description: < 1/4 Acre,1/2 to < 1 Acre

Roads: No Access Road Ground Cover: Brush