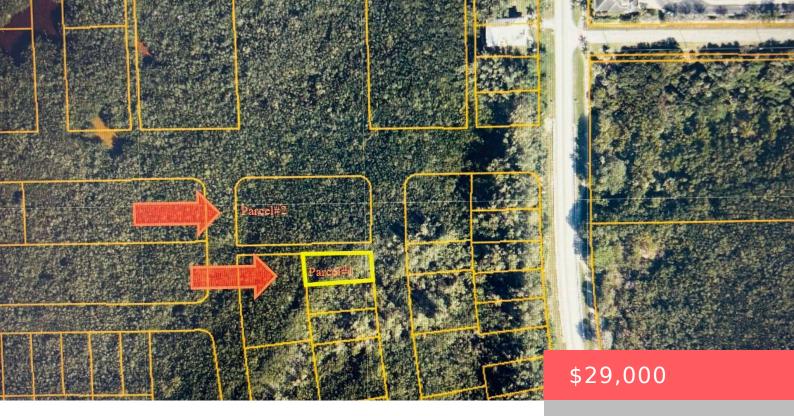

### CPQ5+QG FORT PIERCE, FL, USA

https://comwire.com

Here is a 1-acre site on Hutchinson Island for \$29000. This is not buildable at this time, great property to hold for the future.

• Active