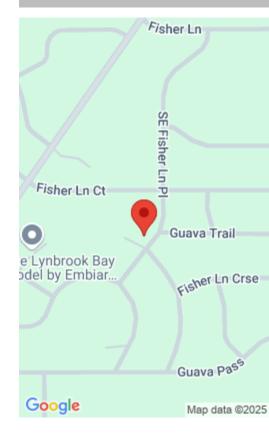

### TBD GUAVA PASS, OCKLAWAHA, FL, 32179

https://comwire.com

Come check out this beautiful corner lot located in the growing community Silver Springs Shores. Not in a flood zone and No HOA with newer homes already in the area. On a paved road just a short drive to Lake Wier, the Ocklawaha River and Ocala.