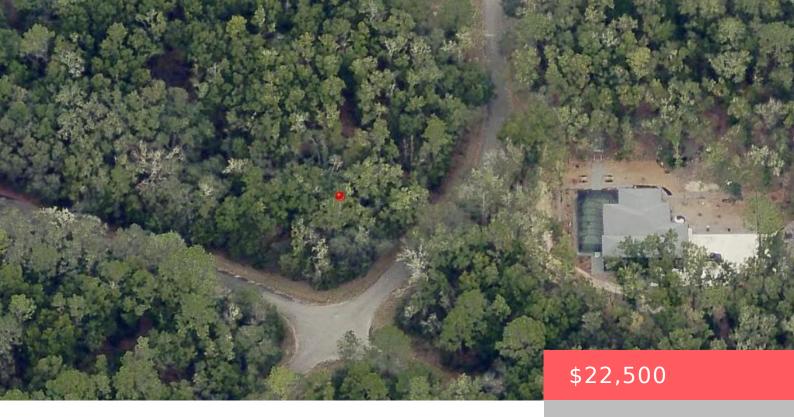

### TBD GUAVA PASS, OCKLAWAHA, FL, 32179

https://comwire.com

Come check out this beautiful corner lot located in the growing community Silver Springs Shores. Not in a flood zone and No HOA with newer homes already in the area. On a paved road just a short drive to Lake Wier, the Ocklawaha River and Ocala.

#### **Site Details**

**Acres:** 0.28 **Lot SqFt:** 12269.00

Lot Dimensions: irr Improvements: None

Utilities On Site: None Front Exp: North

**Lot Description:** 1/4 to 1/2 Acre **Roads:** Paved

**Ground Cover:** Other