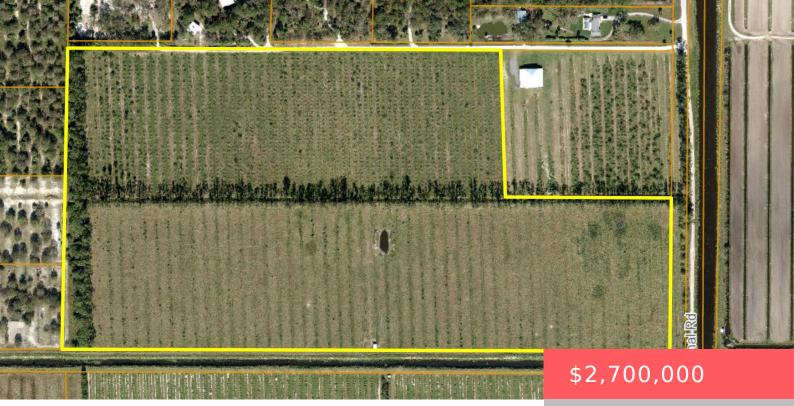

#### 8FWX+V2 PORT ST. LUCIE, FL, USA

https://comwire.com

Former citrus grove. Currently has Ag-Exempt taxation for cattle grazing. Located in an area of nice homes on 5+ac lots, so could be utilized as a quiet & private country home site. This property has frontage on a dead-end road just 700ft from pavement and is only 10 minutes from town. Also has additional access + Read More

## **Site Details**

**Acres:** 62.00 Lot Frontage: 640.00

**Improvements:** Cleared, Fenced, Pasture Utilities On Site: None

Front Exp: East Lot Description: 50+ Acres

Roads: County Road, Dirt **Ground Cover:** Grassed, Weeds