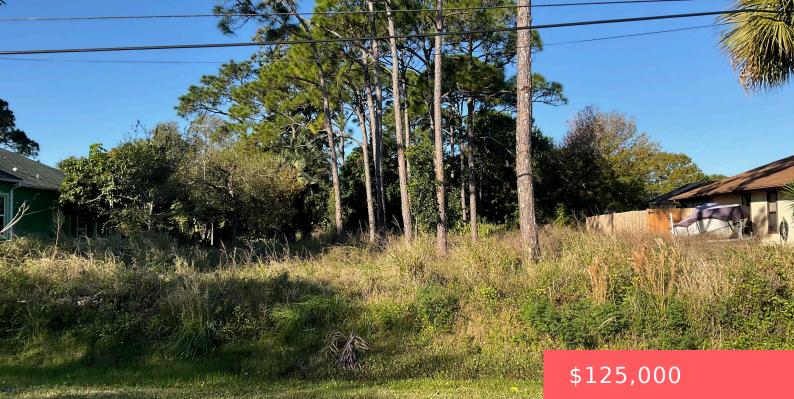

## **TBD HICKORY DRIVE, FORT PIERCE, FL,** 34982

https://comwire.com

Great building lot east of US 1 in nice neighborhood of Indian River Estates. Centrally located, easy access to beaches and shopping.

Site Details

| <b>Acres:</b> 0.25 | Lot SqFt: 10000.00                 |
|--------------------|------------------------------------|
| Improvements: None | Utilities On Site: Cable, Electric |
| Front Exp: East    | Lot Description: < 1/4 Acre        |
| Roads: Country     | Ground Cover: Brush,Weeds          |