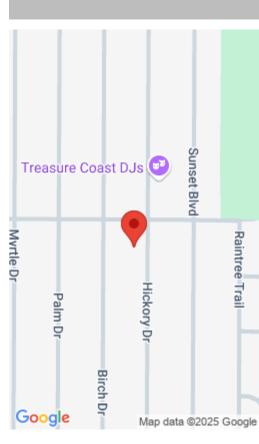

## **TBD HICKORY DRIVE, FORT PIERCE, FL,** 34982

https://comwire.com

Great building lot east of US 1 in nice neighborhood of Indian River Estates. Centrally located, easy access to beaches and shopping.