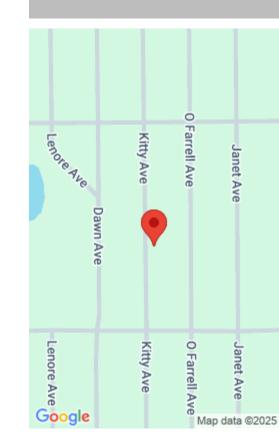

#### **TBD KITTY AVENUE, INTERLACHEN, FL, 32148** https://comwire.com

Do not miss out on this oversized 0.86-acre high and dry lot in the growing city of Interlachen. Located within minutes of schools, restaurants, diners, and parks. An easy commute to Gainesville or Palatka and less than an hour from the beach. Investing in land in Florida is a wise choice for your future, whether