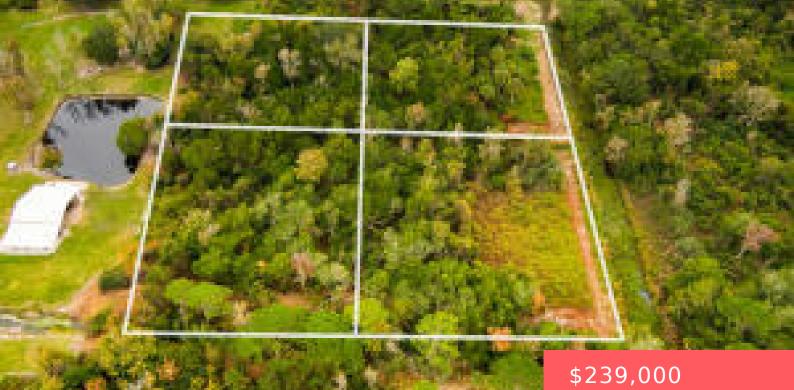

#### TBD LAWRENCE ROAD, MIMS, FL, 32754

https://comwire.com

Don't miss this unique opportunity to own 4 acres of mostly cleared land with a 1920 sq ft building (24x80x20) featuring a 16ft roll-up door and 18 ft ceilings. The property also includes a Predator 9500 super quiet generator/inverter and a well.Build your dream home on this beautiful country lot, just minutes from Titusville, and

# Site Details

Acres: 4.00Lot SqFt: 174240.00Lot Frontage: 430.00Improvements: Cleared,Utility Building,WellUtilities On Site: Well WaterFront Exp: EastLot Description: 3 to < 5 Acres</td>Roads: DirtGround Cover: OtherFront Exp: East