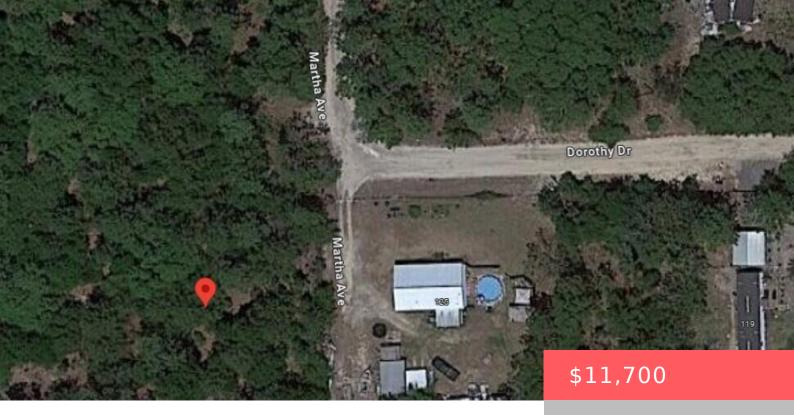

# 129 DOROTHY DR, INTERLACHEN, FL 32148, USA

https://comwire.com

Owner finance available with only \$1,500 down. Don't Miss out on this High and dry OVERSIZED 0.45 CORNER LOT. Looking to purchase your dream property in Florida, look no further. Buying Land in Florida is a solid investment for your future, build your dream home, vacation home, rental investment or let the land build value

#### **Site Details**

Lot SqFt: 19602.00 Improvements: None

Utilities On Site: None Front Exp: North

**Lot Description:** < 1/4 Acre,1/4 to 1/2 Acre **Roads:** Other

**Ground Cover:** Other