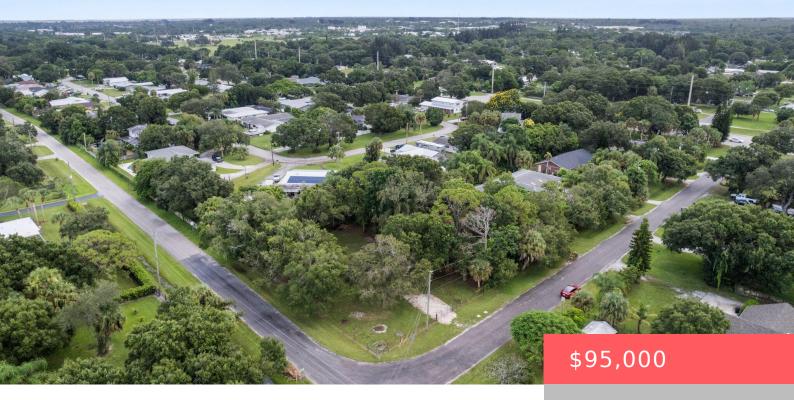

# **4026 GREENWOOD DR, FORT PIERCE, FL 34982, USA**

https://comwire.com

Build up to a 3,000+ sq ft home on this oversized lot! It is ready for a build – no need to clear it. Mature oaks line the property providing priceless elegance and shady scenery. The location is on the southside of Fort Pierce. It is 4 minutes away from the Lawnwood Hospital, just a