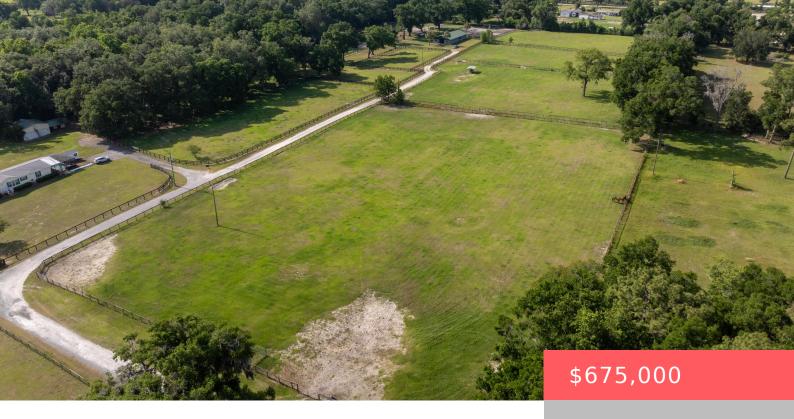

### 180 NW 100TH AVE, OCALA, FL 34482, USA

https://comwire.com

Marion county is the horse capital of the world. Opportunity to own 9.42 acres near the World Equestrian Center. Cleared and ready to build your dream farm. Property is perimeter fenced. Located right off HWY 40 the parcel is well situated to access HWY 27 to access HITS horse show. Electric and water nearby, no + Read More

### **Site Details**

Acres: 9.42 Improvements: Cleared, Fenced, Pasture

Utilities On Site: None Front Exp: North

**Lot Description:** 1 to < 2 Acres, 2 to < 3 Acres, 3 to < **Roads:** Other

5 Acres,5 to 10 Acres,Dirt Road

**Ground Cover:** Grassed