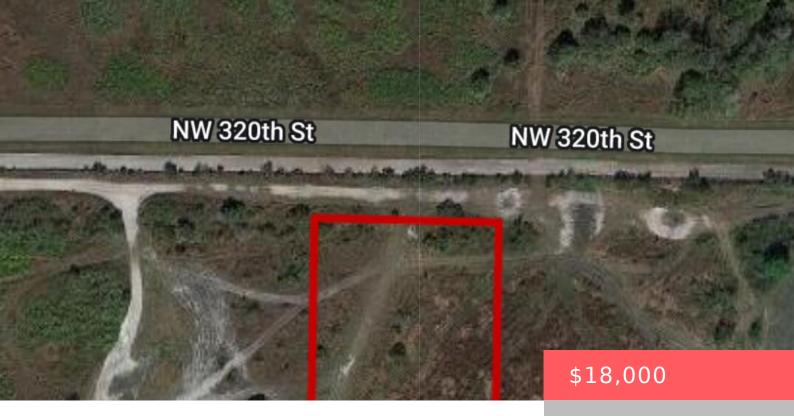

# TBD NW 320TH STREET, OKEECHOBEE, FL, 34972

https://comwire.com

This 1.25-acre Lot, accessible via dirt roads. This property is located off an access road that may be difficult for non off-road vehicles to drive on. Embrace a serene country lifestyle and ride your side by side. Backs up to the Kissimmee Prairie Preserve

#### **Site Details**

**Acres:** 1.25 **Lot SqFt:** 54450.00

Utilities On Site: None Front Exp: North

**Lot Description:** 1 to < 2 Acres **Roads:** County Road, Dirt

**Ground Cover:** Other, Palmetto