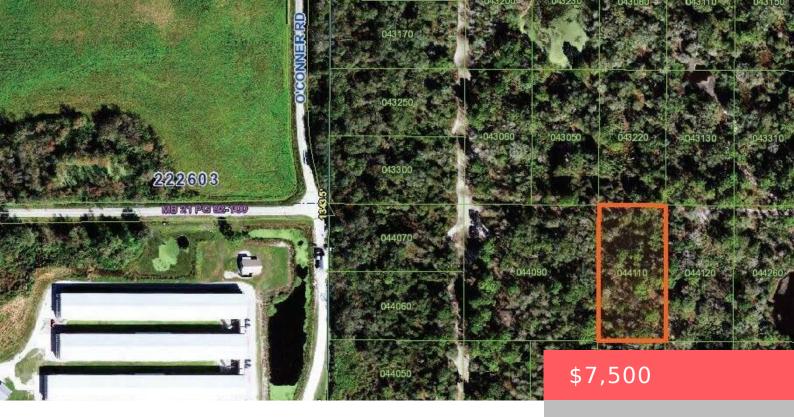

# TBD O'CONNER ROAD, LAKELAND, FL, 33801

https://comwire.com

1.28 ACRE VACANT REC ZONED PARCEL. THE PROPERTY IS LOCATED IN THE VILLAGE OF KATHLEEN NORTHWEST OF LAKELAND. LOT SIZE 165' X 335' PROPERTY IS A PART OF A RECREATIONAL ZONED COMMUNITY FOR THE USE OF OFFROADING CAMPING 4X4 AND OUTDOOR ACTIVITIES. THE GATED COMMUNITY ENTRANCE AT COUNTY ROAD 54 E. SUBDIVISION OF REC PROPERTIES

#### **Site Details**

**Price/Acre:** \$5,859.37

**Acres:** 1.28 **Lot SqFt:** 55962.00

Lot Frontage: 165.00 Lot Dimensions: 165' X 335'

Utilities On Site: None Improvements: None

Front Exp: North **Lot Description:** 1 to < 2 Acres, Treed Lot

Subdiv Info: None Roads: Dirt, Other

**Ground Cover:** Brush, Palmetto Soil Type: Dirt, Sand

**Special Info:** Environmental Rstr **HOA Fee/Month:** \$0