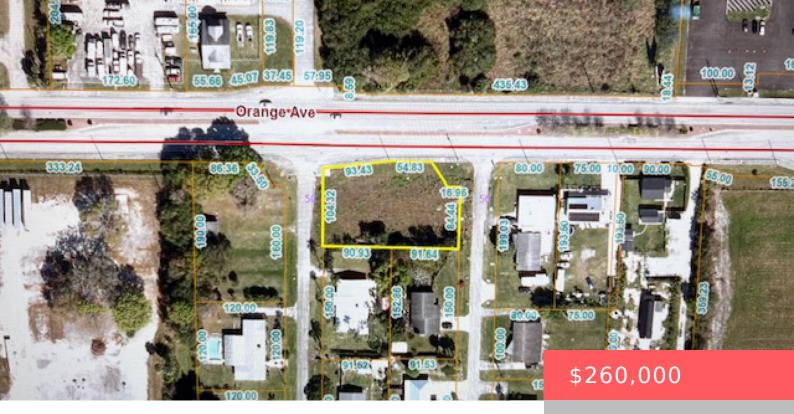

## TBD ORANGE AVENUE, FORT PIERCE, FL, 34947

https://comwire.com

This is an excellent opportunity to acquire a prime piece of commercial office land, offering 0.49 acres of versatile space located just off Orange Avenue, with convenient access to I-95. The property's strategic location makes it highly attractive for businesses seeking proximity to major transportation routes, offering excellent visibility and accessibility. Whether you're looking to

## **Site Details**

**Acres:** 0.49 **Lot SqFt:** 21344.00

Improvements: Cleared Utilities On Site: None

Front Exp: North Lot Description: 1/4 to 1/2 Acre

**Subdiv Info:** None **Roads:** Country, Paved

**Building Details** 